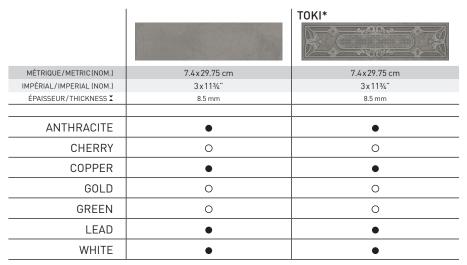

GREEN

LEAD

WHITE

ciot.com

### WHITE BODY WALL TILE

\* Toki contains nine patterns randomly distributed in boxes.

INT

**C1**0