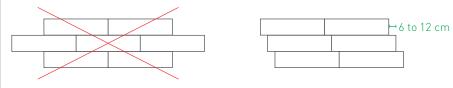

## INSTALLATION AND MAINTENANCE

It is suggested to lay tiles with a joint of 3-4 mm. Use high quality adhesive and grout from a manufacturer such as Mapei, following manufacturer's recommendations and depending on site conditions. It is recommended to lay the tiles staggered by 6 cm, but never more than 12 cm. Fixing in a 50% staggered configuration is not advised. As soon as the joints have fully set, it is advisable to proceed to the initial post-construction cleaning as described by the manufacturer. Daily maintenance can be performed with a neutral detergent.