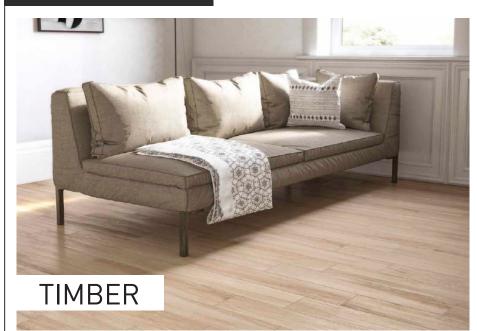

#### DESCRIPTION

*Timber* by *Ermes Aurelia* is a glazed porcelain stoneware with the autenthic look of wooden slats. Its natural appearance will bring style and charm to your projects, as for the proven resistance of porcelain, it ensures you that your floors will remain beautiful for a long time.

## APPLICATIONS

Timber is ideal for an indoor application on floors and walls in your residential and commercial projects (light traffic).