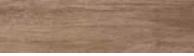

#### COLORS

FAGGIO

ROVERE

NOCE

**C10** 

## TIMBER

GLAZED PORCELAIN STONEWARE

| METRIC (NOMINAL)   | 15 x6   | 0 cm |  |
|--------------------|---------|------|--|
| IMPERIAL (NOMINAL) | 6 x 24" |      |  |
|                    |         | GRIP |  |
| ACERO              | •       | 0    |  |
| FAGGIO             | 0       | 0    |  |
| NOCE               | 0       | 0    |  |
| ROVERE             | •       | 0    |  |