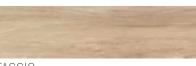

#### COLORS

FAGGIO

ROVERE

NOCE

**C10** 

## TIMBER

GLAZED PORCELAIN STONEWARE

| METRIC (NOMINAL)   | 15 x6   | 0 cm |  |
|--------------------|---------|------|--|
| IMPERIAL (NOMINAL) | 6 x 24" |      |  |
|                    |         | GRIP |  |
| ACERO              | •       | 0    |  |
| FAGGIO             | 0       | 0    |  |
| NOCE               | 0       | 0    |  |
| ROVERE             | •       | 0    |  |