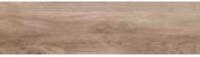

#### COLORS

FAGGIO

ROVERE

NOCE

**C10** 

## TIMBER

GLAZED PORCELAIN STONEWARE

| METRIC (NOMINAL)   | 15 x6   | 0 cm |  |
|--------------------|---------|------|--|
| IMPERIAL (NOMINAL) | 6 x 24" |      |  |
|                    |         | GRIP |  |
| ACERO              | •       | 0    |  |
| FAGGIO             | 0       | 0    |  |
| NOCE               | 0       | 0    |  |
| ROVERE             | •       | 0    |  |