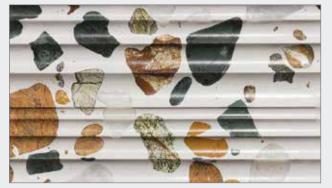

### DISCOVER THE ART OF "FLUTING" ON TERRAZZO

Through technology, explore the world of fluting- by adding shallow grooves that run across, creating a pleasing play of light. Add texture to your living space and make them elegant & timeless.

### FLUTING ON TERRAZZO

Gold Dust - Fluting

Exotic Green - Fluting

Imperiale - Fluting

### FLUTING ON TERRAZZO

Deluxe white - Fluting

Docks Grey - Fluting

Ceppo - Fluting

Ceppo - Fluting

Ceppo - Fluting

Forum - Fluting

The vibrancy. The patterns. The designs.