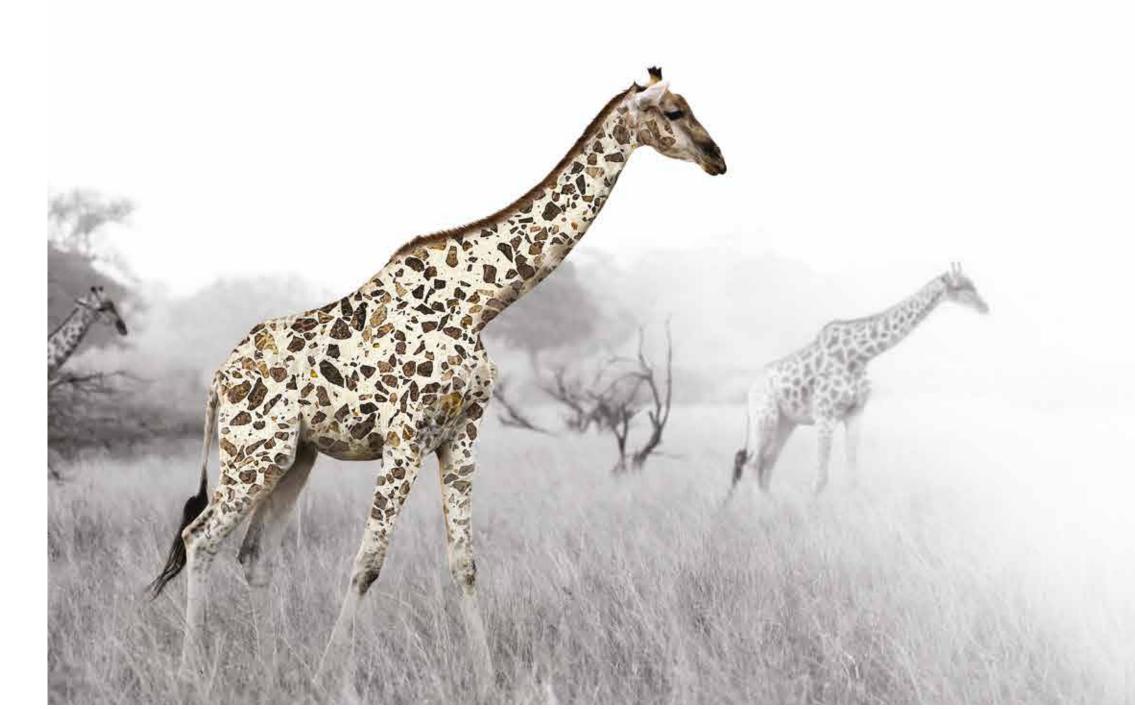

Discover the art formed by Magnificent Mosaics.

Explore vivid patterns that break the mould of black and white, creating a spectrum of colours for your living spaces.

Terrazzo Marble is made in a block form, thus being unique in its characteristics and genre. The quality enables it to absorb less water, the higher performance of the stone is suitable for bathrooms, counter tops and vanity tops. Its structured finish is ideal for exterior cladding and outdoors.