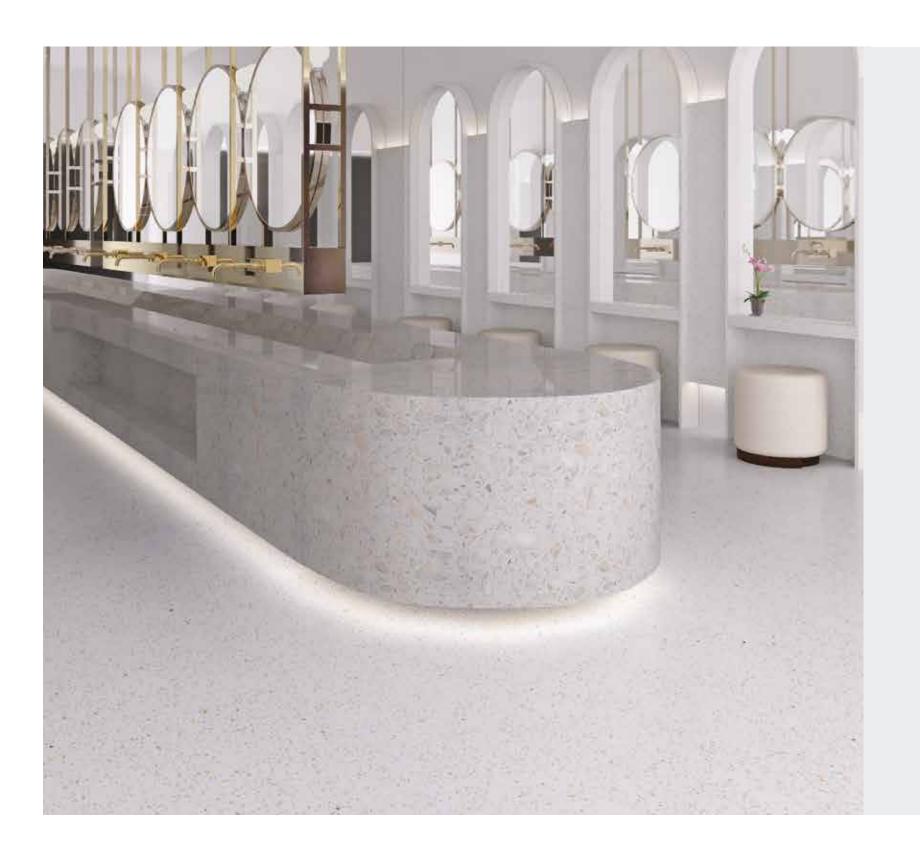

### Versatility of Application

The sophisticated nature of the product makes it suitable for all modern living settings.

**FLOORING** 

WALL CLADDING

BATHROOM FLOORING AND WALL CLADDING

LIFT LOBBY CLADDING

WARDROBE PARTITIONS SHELVES

Discover the art formed by Magnificent Mosaics.

Explore vivid patterns that break the mould of black and white, creating a spectrum of colours for your living spaces.

Terrazzo Marble is made in a block form, thus being unique in its characteristics and genre. The quality enables it to absorb less water, the higher performance of the stone is suitable for bathrooms, counter tops and vanity tops. Its structured finish is ideal for exterior cladding and outdoors.