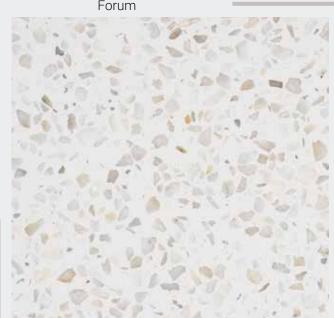

### FLUTING ON TERRAZZO

Deluxe white - Fluting

Docks Grey - Fluting

Ceppo - Fluting

Ceppo - Fluting

Ceppo - Fluting

Forum - Fluting

The vibrancy. The patterns. The designs.