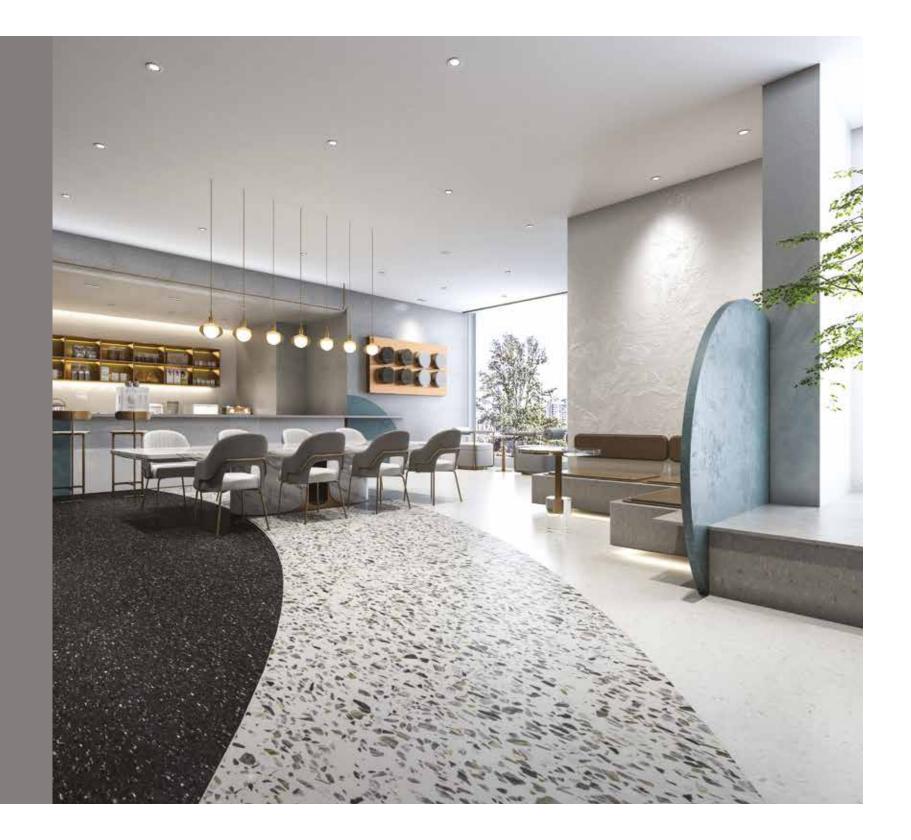

### Versatility of Application

The sophisticated nature of the product makes it suitable for all modern living settings.

**FLOORING** 

WALL CLADDING

BATHROOM FLOORING AND WALL CLADDING

LIFT LOBBY CLADDING

WARDROBE PARTITIONS SHELVES

Discover the art formed by Magnificent Mosaics.

Explore vivid patterns that break the mould of black and white, creating a spectrum of colours for your living spaces.

Terrazzo Marble is made in a block form, thus being unique in its characteristics and genre. The quality enables it to absorb less water, the higher performance of the stone is suitable for bathrooms, counter tops and vanity tops. Its structured finish is ideal for exterior cladding and outdoors.