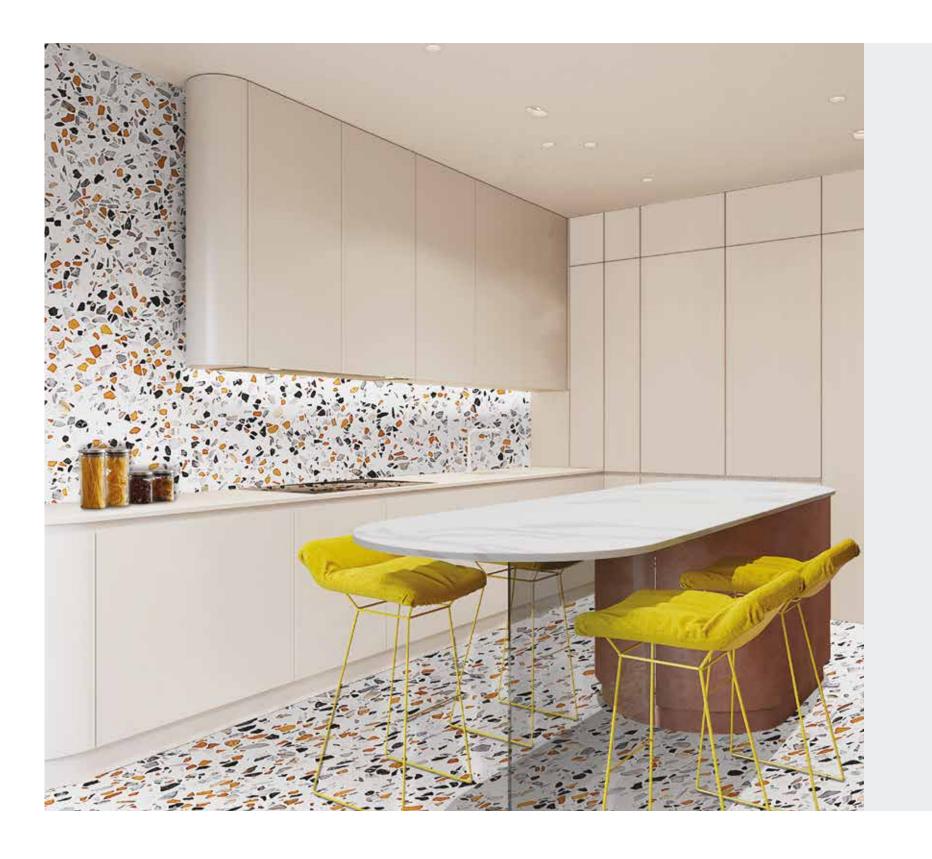

### Versatility of Application

The sophisticated nature of the product makes it suitable for all modern living settings.

**FLOORING** 

WALL CLADDING

BATHROOM FLOORING AND WALL CLADDING

LIFT LOBBY CLADDING

WARDROBE PARTITIONS SHELVES

Discover the art formed by Magnificent Mosaics.

Explore vivid patterns that break the mould of black and white, creating a spectrum of colours for your living spaces.

Terrazzo Marble is made in a block form, thus being unique in its characteristics and genre. The quality enables it to absorb less water, the higher performance of the stone is suitable for bathrooms, counter tops and vanity tops. Its structured finish is ideal for exterior cladding and outdoors.