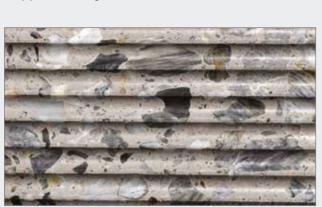

### DISCOVER THE ART OF "FLUTING" ON TERRAZZO

Through technology, explore the world of fluting- by adding shallow grooves that run across, creating a pleasing play of light. Add texture to your living space and make them elegant & timeless.

### FLUTING ON TERRAZZO

Deluxe white - Fluting

Docks Grey - Fluting

Ceppo - Fluting

Ceppo - Fluting

Ceppo - Fluting

Forum - Fluting

The vibrancy. The patterns. The designs.