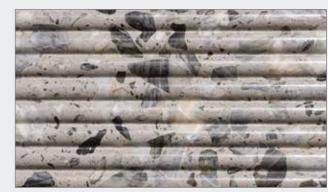

### DISCOVER THE ART OF "FLUTING" ON TERRAZZO

Through technology, explore the world of fluting- by adding shallow grooves that run across, creating a pleasing play of light. Add texture to your living space and make them elegant & timeless.

### FLUTING ON TERRAZZO

Gold Dust - Fluting

Exotic Green - Fluting

Imperiale - Fluting

### FLUTING ON TERRAZZO

Deluxe white - Fluting

Docks Grey - Fluting

Ceppo - Fluting

Ceppo - Fluting

Ceppo - Fluting

Forum - Fluting

The vibrancy. The patterns. The designs.