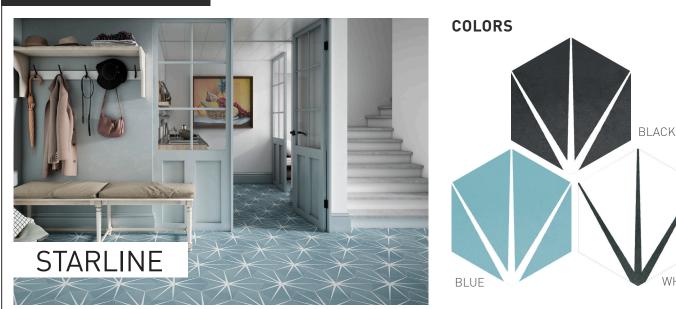

#### DESCRIPTION

*Starline* by *Apavisa* is a glazed porcelain stoneware collection available in three colors. This collection of an hexagonal shape is unique in its kind thanks to its star pattern that takes shape once the tiles are installed. Truly modern, *Starline* will create a surprising effect, perfect for interiors that stand out.

WHITE