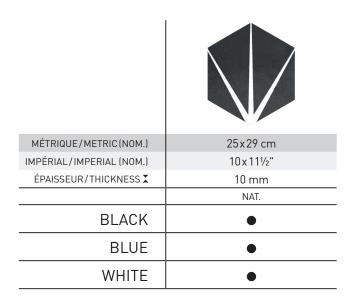

F.<br>ANSI 137.1-2012<br>(>0,42) |
| VALUES | ≤ 0,2 %                | RÉSISTANT                       | ≥ 48 N/mm²<br>≥ 2800 N     | GA                     | CLASS 5                      | R10                   | CONFORM                                |

## INSTALLATION AND MAINTENANCE

It is suggested to lay tiles with a joint of 3-4 mm. Use high quality adhesive and grout from a manufacturer such as Mapei, following manufacturer's recommendations and depending on site conditions. As soon as the joints have fully set, it is advisable to proceed to the initial post-construction cleaning as described by the manufacturer. Clean with a neutral detergent when needed. When installing, mix the content of several boxes to ensure even distribution of the tile shading.



WHITE

# **STARLINE**





INT

×

ciot.com

**C10**