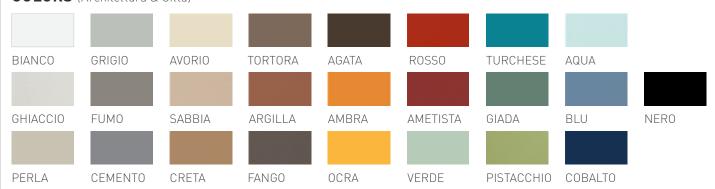

## **NEW PRODUCT**















## SINGLE FIRED WALL TILE



## COLORS (Architettura & Città)



## **DESCRIPTION**

Sistem C by Marazzi is a collection of wall tiles with rich colors and different finishes that can be combined to create dynamic mixes. Sistem C is available in a glossy (Architettura series) or a matte finish (Città series). Several three-dimensional tiles can also be used to create a modern effect. Sistem C will fit in perfectly with other collections of the Marazzi Colorplan.

## **FORMATS**

10 x 30 cm | 20 x 20 cm | 10 x 10 cm

## **APPLICATIONS**

Sistem C is suitable for interior wall applications in your residential and commercial projects. This collection is also enhanced with special trims to solve the technical difficulties that may arise in your commercial projects.

#### **TECNICAL INFORMATIONS**

Refer to the technical informations provided by the manufa