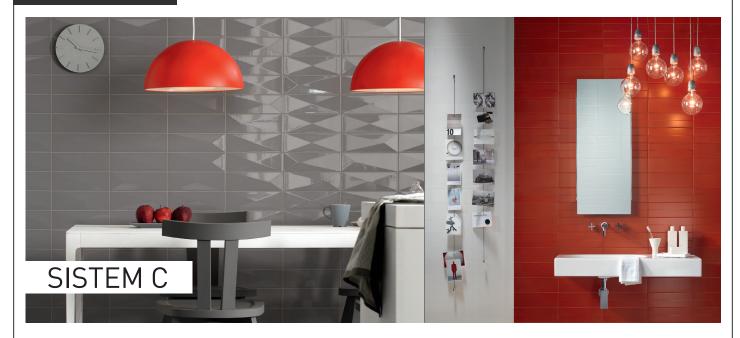

## **DESCRIPTION**

Sistem C by Marazzi is a collection of wall tiles with rich colors and different finishes that can be combined to create dynamic mixes. Sistem C is available in a glossy (Architettura series) or a matte finish (Città series). Several three-dimensional tiles can also be used to create a modern effect. Sistem C will fit in perfectly with other collections of the Marazzi Colorplan.

# SISTEM C