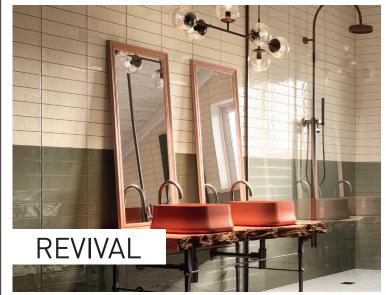

Revival by Revigres is a collection of white body wall tile available in nine colors. What makes this collection unique is the joints that create the illusion of small format tiles while enjoying the benefits of installing larger formats. Also available, Retro offers the same look but in square shape. Revival have a bright finish and vibrant colors that gives a contemporary and dynamic aspect to spaces.

#### **APPLICATIONS**

Revival is ideal for an interior application on walls in residential and commercial projects.