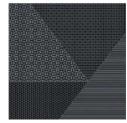

## **COLORS**

**BIANCO MIX** 

NERO MIX

## **PATTERNS**

BIANCO MIX - 60x60 cm

\*2 patterns. Random Mix.

NERO MIX - 20x 20 cm 9 patterns. Random Mix.

BIANCO MIX - 20x 20 cm 9 patterns. Random Mix.