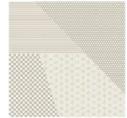

## **PATTERNS**

BIANCO MIX - 60x60 cm

\*2 patterns. Random Mix.

NERO MIX - 20x 20 cm 9 patterns. Random Mix.

BIANCO MIX - 20x 20 cm 9 patterns. Random Mix.