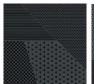

### **DESCRIPTION**

Origami by Target is a glazed porcelain stoneware available in two sublime monochrome patterns. The oriental minimalism in the two choice of patterns, combined with the geometric lines, will give any space a sober yet distinctive feel.

## **PATTERNS**

BIANCO MIX - 60x60 cm

\*2 patterns. Random Mix.

NERO MIX - 20x 20 cm 9 patterns. Random Mix.

BIANCO MIX - 20x 20 cm 9 patterns. Random Mix.