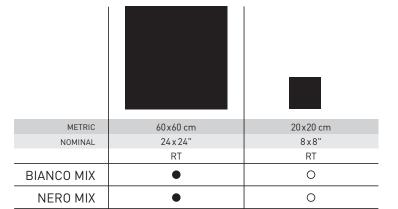

## **COLORS**

**BIANCO MIX** 

NERO MIX

#### **FORMATS**

20 x 20 cm | 60 x 60 cm

## **PATTERNS**

BIANCO MIX - 60x60 cm

\*2 patterns. Random Mix.

NERO MIX - 20x 20 cm 9 patterns. Random Mix.

BIANCO MIX - 20x 20 cm 9 patterns. Random Mix.