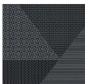

## **PATTERNS**

BIANCO MIX - 60x60 cm

\*2 patterns. Random Mix.

NERO MIX - 20x 20 cm 9 patterns. Random Mix.

BIANCO MIX - 20x 20 cm 9 patterns. Random Mix.