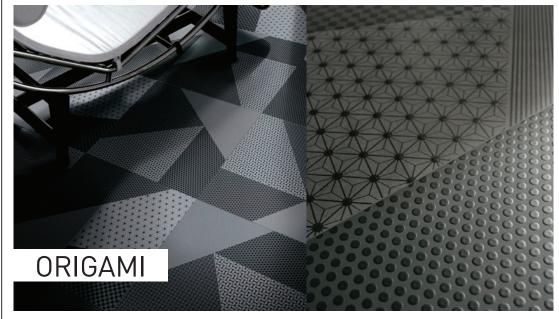

### **DESCRIPTION**

Origami by Target is a glazed porcelain stoneware available in two sublime monochrome patterns. The oriental minimalism in the two choice of patterns, combined with the geometric lines, will give any space a sober yet distinctive feel.

## **PATTERNS**

BIANCO MIX - 60x60 cm

\*2 patterns. Random Mix.

NERO MIX - 20x 20 cm 9 patterns. Random Mix.

BIANCO MIX - 20x 20 cm 9 patterns. Random Mix.