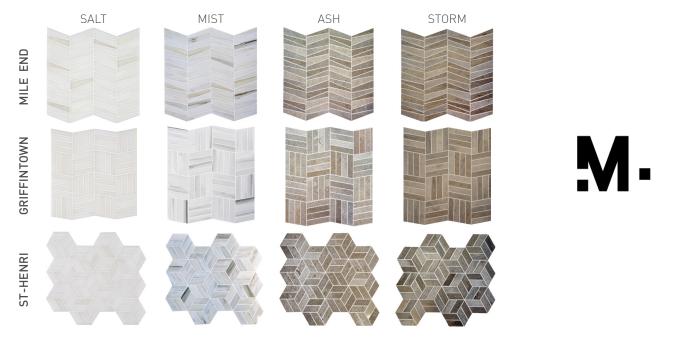

### **COLORS AND FORMATS**

The new *MUD\_04* collection consists of three styles of mosaic available in shades of white, cream and warm grey, harmonizing perfectly to any type of decor. The offered configurations are suitable for a multitude of commercial and residential applications.

## MUD\_04

| NATURAL STONE MOSAICS                                                                 |                                                                                                       |                                 |                                                                                                                                                       |
|---------------------------------------------------------------------------------------|-------------------------------------------------------------------------------------------------------|---------------------------------|-------------------------------------------------------------------------------------------------------------------------------------------------------|
|                                                                                       | ST-HENRI                                                                                              | MILE END                        | GRIFFINTOWN                                                                                                                                           |
| <b>M</b> -                                                                            |                                                                                                       |                                 |                                                                                                                                                       |
| ASH MIX                                                                               | •                                                                                                     | •                               | 0                                                                                                                                                     |
| MIST *                                                                                | •                                                                                                     | •                               | 0                                                                                                                                                     |
| SALT MIX                                                                              | •                                                                                                     | •                               | 0                                                                                                                                                     |
| STORM MIX                                                                             | 0                                                                                                     | 0                               | 0                                                                                                                                                     |
|                                                                                       | to TECHNICAL GUIDE)                                                                                   |                                 | * POLISHED FINISH                                                                                                                                     |
| RESIDENTIAL<br>FLOOR                                                                  | RESIDENTIAL WALL                                                                                      | *COMMERCIAL<br>FLOOR            | COMMERCIAL<br>WALL                                                                                                                                    |
| AVAILABILITY 1<br>in stock<br>special order<br>N/A not available<br>Subject to change | — SALT-MIST-ASH : Ma<br>STORM : Limestone<br>Mesh Mounted mosa<br><b>Thickness:</b> 9 mm              |                                 |                                                                                                                                                       |
| osaics and tiles, use whit<br>eracolor U. ■ Daily mainte<br>FINISHES<br>BR Brushed    | med with a rapid-set mortar such<br>e Granirapid. E Grouting shoul<br>mance can be performed with a r | ld be performed using a matchir | n. ■ For installing white and light-colo<br>ng color unsanded grout such as M<br>asive cleaners is not recommended.<br>NG VARIATION SEALER SENSITIVIT |
| BR Brushed APPLICATION<br>FL Flamed APPLICATION<br>HN Honed<br>HP Polished INT E      | N USE                                                                                                 |                                 | IG VARIATION SEALER                                                                                                                                   |