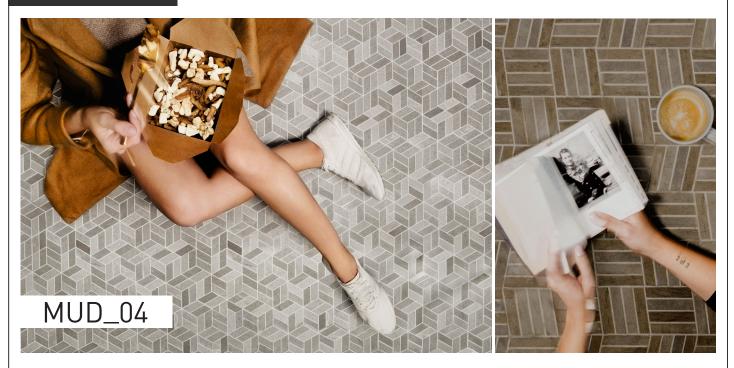

The new *MUD\_04* collection consists of three styles of mosaic available in shades of white, cream and warm grey, harmonizing perfectly to any type of decor. The offered configurations are suitable for a multitude of commercial and residential applications.

## MUD\_04

| NATURAL STONE MOSAICS                                                                 |                                                                                                       |                                 |                                                                                                                                                       |
|---------------------------------------------------------------------------------------|-------------------------------------------------------------------------------------------------------|---------------------------------|-------------------------------------------------------------------------------------------------------------------------------------------------------|
|                                                                                       | ST-HENRI                                                                                              | MILE END                        | GRIFFINTOWN                                                                                                                                           |
| <b>M</b> -                                                                            |                                                                                                       |                                 |                                                                                                                                                       |
| ASH MIX                                                                               | •                                                                                                     | •                               | 0                                                                                                                                                     |
| MIST *                                                                                | •                                                                                                     | •                               | 0                                                                                                                                                     |
| SALT MIX                                                                              | •                                                                                                     | •                               | 0                                                                                                                                                     |
| STORM MIX                                                                             | 0                                                                                                     | 0                               | 0                                                                                                                                                     |
|                                                                                       | to TECHNICAL GUIDE)                                                                                   |                                 | * POLISHED FINISH                                                                                                                                     |
| RESIDENTIAL<br>FLOOR                                                                  | RESIDENTIAL WALL                                                                                      | *COMMERCIAL<br>FLOOR            | COMMERCIAL<br>WALL                                                                                                                                    |
| AVAILABILITY 1<br>in stock<br>special order<br>N/A not available<br>Subject to change | — SALT-MIST-ASH : Ma<br>STORM : Limestone<br>Mesh Mounted mosa<br><b>Thickness:</b> 9 mm              |                                 |                                                                                                                                                       |
| osaics and tiles, use whit<br>eracolor U. ■ Daily mainte<br>FINISHES<br>BR Brushed    | med with a rapid-set mortar such<br>e Granirapid. E Grouting shoul<br>mance can be performed with a r | ld be performed using a matchir | n. ■ For installing white and light-colo<br>ng color unsanded grout such as M<br>asive cleaners is not recommended.<br>NG VARIATION SEALER SENSITIVIT |
| BR Brushed APPLICATION<br>FL Flamed APPLICATION<br>HN Honed<br>HP Polished INT E      | N USE                                                                                                 |                                 | IG VARIATION SEALER                                                                                                                                   |