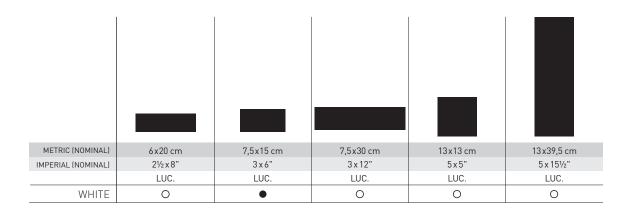

#### **FORMAT**

LUCIDO: 6 x 20 cm | 7,5 x 15 cm | 7,5 x 30 cm | 13 x 13 cm | 13 x 39,5 cm

#### **AVAILABILITY** 1

- in stock
- o special order (minimum quantity required)

N/A not available

<sup>1</sup> Subject to change

For more information, consult your sales representative.

THICKNESS: 9,5 mm

MADE IN SPAIN