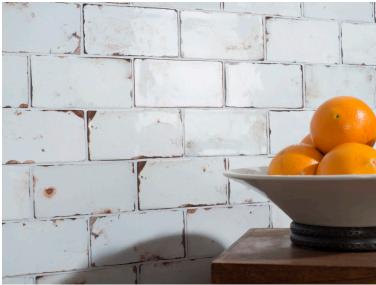

#### **DESCRIPTION**

Loft Vintage by Nanda Tiles is a white body wall tile collection which conveys an authentic distressed look. Available in white, this tile is the ideal decor accent to instill a vintage feel to your projects. Whether for a residential or commercial project, Loft Vintage can easily be integrated into a modern setting or a more traditional one.

Due to the artisanal nature and the materials it is made with, this product will present variations in caliber, texture, design and shade. These variations give the product unique characteristics and personality. Special care should be taken during installation to ensure that any adhesive or unsanded grout is immediately wiped from the surface of the tiles. This should be done using a sponge and clean water. Abrasive agents, acids, alkalis and strong detergents should not be used. Clean only with a sponge or soft cloth using neutral liquid soap.