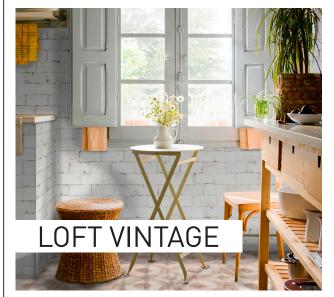

#### **DESCRIPTION**

Loft Vintage by Nanda Tiles is a white body wall tile collection which conveys an authentic distressed look. Available in white, this tile is the ideal decor accent to instill a vintage feel to your projects. Whether for a residential or commercial project, Loft Vintage can easily be integrated into a modern setting or a more traditional one.

# **LOFT VINTAGE**

### WHITE BODY WALL TILE