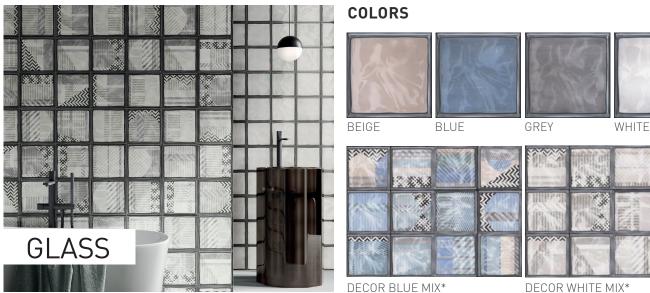

#### DESCRIPTION

*Glass*, by *Ermes Aurelia* is a glazed porcelain stoneware collection available in four colors and two mix comprising 15 different patterns. This original collection is inspired by glass blocks. Glass is contemporary and versatile and the 4 colors can be used alone or mixed together, or coordinated with the two mix to create unusual decors.

#### GLAZED PORCELAIN STONEWARE

| MÉTRIQUE/METRIC(NOM.)    | 20 x 20 cm |  |
|--------------------------|------------|--|
| IMPÉRIAL/IMPERIAL (NOM.) | 8x8"       |  |
| ÉPAISSEUR/THICKNESS      | 8.2 mm     |  |
|                          |            |  |
| BEIGE                    | 0          |  |
| BLUE                     | •          |  |
| DECOR BLUE MIX*          | •          |  |
| DECOR WHITE MIX *        | •          |  |
| GREY                     | •          |  |
| WHITE                    | •          |  |