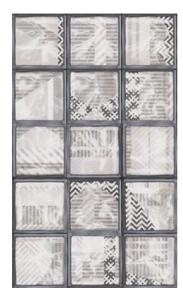

#### DESCRIPTION

*Glass*, by *Ermes Aurelia* is a glazed porcelain stoneware collection available in four colors and two mix comprising 15 different patterns. This original collection is inspired by glass blocks. Glass is contemporary and versatile and the 4 colors can be used alone or mixed together, or coordinated with the two mix to create unusual decors.

#### GLAZED PORCELAIN STONEWARE

| MÉTRIQUE/METRIC(NOM.)    | 20 x 20 cm |  |
|--------------------------|------------|--|
| IMPÉRIAL/IMPERIAL (NOM.) | 8x8"       |  |
| ÉPAISSEUR/THICKNESS      | 8.2 mm     |  |
|                          |            |  |
| BEIGE                    | 0          |  |
| BLUE                     | •          |  |
| DECOR BLUE MIX*          | •          |  |
| DECOR WHITE MIX *        | •          |  |
| GREY                     | •          |  |
| WHITE                    | •          |  |