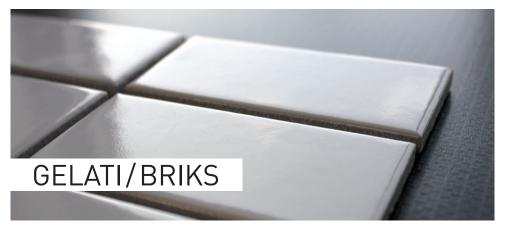

# **COLORS AND FORMATS**

GELATI FIOR DI LATTE 10 x 40 cm

BRIKS WHITE 4.4 x 4.4 cm | 4.4 x 9.5 cm

#### **DESCRIPTION**

Gelati and Briks are white tiles available in matte or glossy finish. The formats of the Gelati wall tiles and of the Briks vitrified porcelain stoneware mosaics for floors and walls allow multiple combinations for a sleek and modern look.