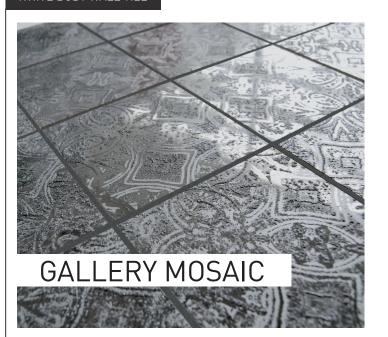

## DESCRIPTION

*Gallery* is a new mosaic collection by *Target Studio*. Inspired by tradition combined with modern design and with the most advanced technology, this collection enhances old-fashioned beauty with the strength of a contemporary product. Gallery Mosaic is decorated with a metallized glaze in an embossed pattern and is available in four colors.