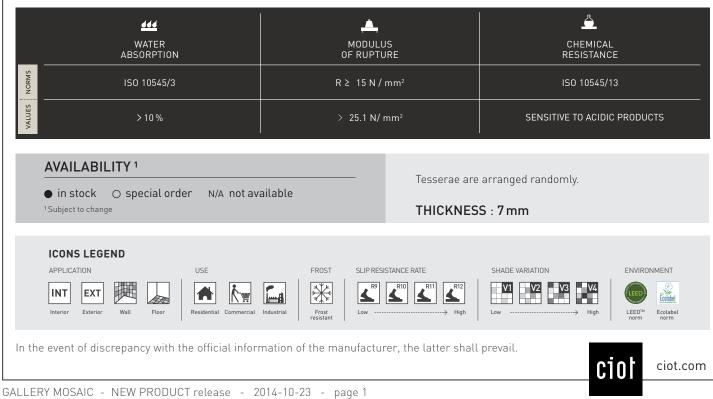

llection by *Target Studio*. Inspired by tradition combined with modern design and with the most advanced technology, this collection enhances old-fashioned beauty with the strength of a contemporary product. Gallery Mosaic is decorated with a metallized glaze in an embossed pattern and is available in four colors.

### APPLICATIONS

The wall tiles of the *Gallery* are ideal for residential use.

### INSTALLATION AND MAINTENANCE

 $\cap$ 

COLORS

GREY MIX #04

**GREY #03** 

**FORMAT**: 30 x 30 cm (12 x 12")

Using an unsanded grout as Mapei Keracolor U is recommended. As soon as the joints have fully set, it is advisable to proceed to the initial post-construction cleaning. Daily maintenance can be performed with a neutral detergent. Never use acidic cleansers.

# TECHNICAL INFORMATION



# • BROWN MIX #02

BROWN #01 O 7,3 x 7,3 cm (3 x 3") Mesh mounted

С