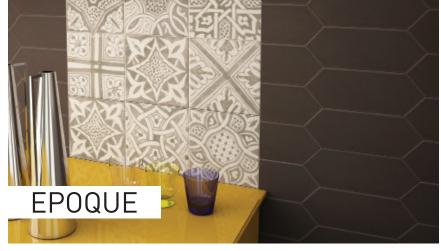

# **DESCRIPTION**

Epoque by Horus Art is a glazed porcelain stoneware available in three plain colors and two sizes. The Losanga format can also be combined in different laying patterns with the Decori Mix tiles, decorated with patterns in a "hand painted" effect. With Epoque, you will reinterpret in a modern way the rustic charm of yesteryear.