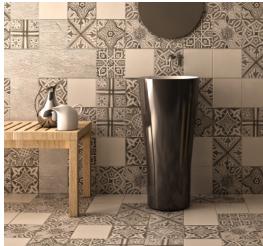

# **DESCRIPTION**

Epoque by Horus Art is a glazed porcelain stoneware available in three plain colors and two sizes. The Losanga format can also be combined in different laying patterns with the Decori Mix tiles, decorated with patterns in a "hand painted" effect. With Epoque, you will reinterpret in a modern way the rustic charm of yesteryear.

#### **APPLICATIONS**

Epoque is ideal for an interior application on floors and walls in your residential and commercial (light traffic) projects.