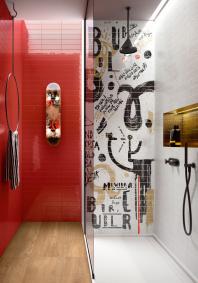

#### **DESCRIPTION**

Bubble by Imola Ceramica is a double-fired wall tile collection available in six colors. This collection shows plain tiles and others with a unique bubble pattern as well as five very unique decors. Bubble is an out of the box collection that will bring a playful touch to your contemporary design.

#### **APPLICATIONS**

Bubble is ideal for an interior application on walls in residential and commercial projects.