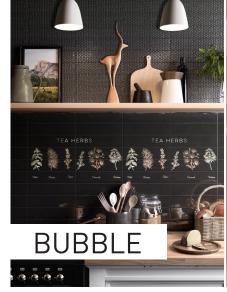

#### **DESCRIPTION**

Bubble by Imola Ceramica is a double-fired wall tile collection available in six colors. This collection shows plain tiles and others with a unique bubble pattern as well as five very unique decors. Bubble is an out of the box collection that will bring a playful touch to your contemporary design.

#### **APPLICATIONS**

Bubble is ideal for an interior application on walls in residential and commercial projects.