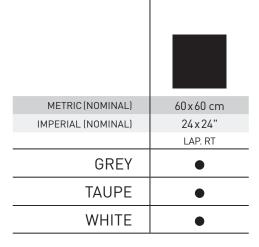

### **COLORS**

**GREY** 

**TAUPE** 

WHITE

FORMATS (Rectified tiles)

LAPPATO RT (LAP. RT): 60 x 60 cm