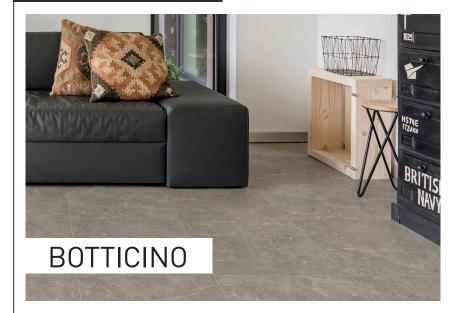

## **DESCRIPTION**

Botticino by Dura-Tiles is a glazed porcelain stoneware collection available in three colors. The tiles from this collection reproduce the beauty of natural stone and will complement all the styles of decors.

## **APPLICATIONS**

Botticino is ideal for an interior application on walls and floors, in residential projects.

# **BOTTICINO**