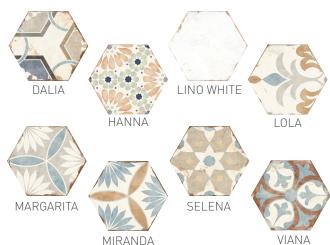

# **COLORS**

#### **DESCRIPTION**

Bohemia by Nanda Tiles, is a glazed porcelain stoneware which is offered in eight patterns. This collection that distinguishes itself by the hexagonal shape as well as the worn effect and the retro pattern of its tiles. Bohemia is the perfect choice to give charm and style to your contemporary decor.