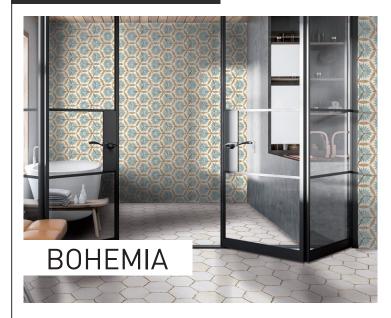

# **BOHEMIA**

#### **DESCRIPTION**

Bohemia by Nanda Tiles, is a glazed porcelain stoneware which is offered in eight patterns. This collection that distinguishes itself by the hexagonal shape as well as the worn effect and the retro pattern of its tiles. Bohemia is the perfect choice to give charm and style to your contemporary decor.