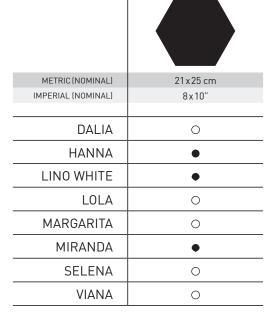

# **COLORS**

#### **DESCRIPTION**

Bohemia by Nanda Tiles, is a glazed porcelain stoneware which is offered in eight patterns. This collection that distinguishes itself by the hexagonal shape as well as the worn effect and the retro pattern of its tiles. Bohemia is the perfect choice to give charm and style to your contemporary decor.

#### **FORMATS**

21x25 cm

# **AVAILABILITY** 1

stock

special order

N/A not available

<sup>1</sup>Subject to change

For more information, ask your Ciot representative.

THICKNESS: 10 mm

MADE IN SPAIN.