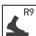

#### **TECHNICAL INFORMATION**

|        | 444                 | <u>**</u>           | <u> </u>                   | <u> </u>               | <u>•</u>            | <b>▲</b>              |
|--------|---------------------|---------------------|----------------------------|------------------------|---------------------|-----------------------|
|        | WATER<br>ABSORPTION | FROST<br>RESISTANCE | PEI ABRASION<br>RESISTANCE | CHEMICAL<br>RESISTANCE | STAIN<br>RESISTANCE | SLIP<br>RESISTANCE    |
| NORMS  | ISO 10545/3         | ISO 10545/12        | ISO 10545/7                | ISO 10545/13           | ISO 10545/14        | DIN51130-<br>DIN51097 |
| VALUES | ≤ 0,5 %             | RESISTANT           | 3 to 4                     | GA GLA GHA             | CLASS 5             | R9                    |