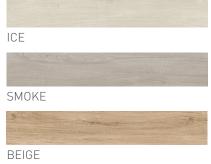

## **NEW PRODUCT**















#### GLAZED PORCELAIN STONEWARE



### COLORS







BROWN

#### **DESCRIPTION**

Woodpassion by Ragno is a collection that evokes the natural identity of wood while providing the solid reliability of ceramic. It comprises glazed porcelain stoneware tiles with a slightly textured wood-look surface.

#### **FORMATS**

15 x 90 cm

#### **APPLICATIONS**

Woodpassion is ideal for an application on floors and walls in your residential and commercial projects.

#### **TECHNICAL INFORMATION**

|        | 444                 | <u>**</u>           | <u> </u>                   | <u> </u>               | <u>•</u>            | <b>▲</b>              |
|--------|---------------------|---------------------|----------------------------|------------------------|---------------------|-----------------------|
|        | WATER<br>ABSORPTION | FROST<br>RES