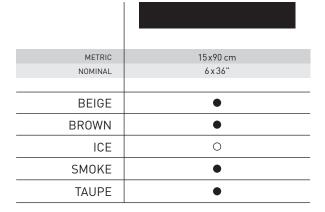

| VALUES | ≤ 0,5 %             | RESISTANT           | 3 to 4                     | GA GLA GHA             | CLASS 5             | R9                    |

#### INSTALLATION AND MAINTENANCE

It is suggested to lay tiles with a joint of 3-4 mm. Use high quality adhesive and grout from a manufacturer such as Mapei, following manufacturer's recommendations and depending on site conditions. It is recommended to lay the tiles staggered by 6 cm, but never more than 20 cm. Fixing in a 50% staggered configuration is not advised. As soon as the joints have fully set, it is advisable to proceed to the initial post-construction cleaning as described by the manufacturer. Daily maintenance can be performed with a neutral detergent.



## WOODPASSION















#### **GLAZED PORCELAIN STONEWARE**



#### **AVAILABILITY** 1

in stock

special order

N/A not available

<sup>1</sup> Subject to change

Special pieces available, consult your sales representative.

THICKNESS: 9 mm

# APPLICATION USE FROST SLIPRESISTANCE SHADE VARIATION ENVIRONMENT INT EXT Wall Floor Residential Commercial Industrial Frost resistant r

In the event of discrepancy with the official information of the manufacturer, the latter shall prevail.