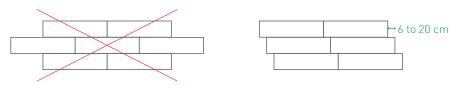

#### INSTALLATION AND MAINTENANCE

It is suggested to lay tiles with a joint of 3-4 mm. Use high quality adhesive and grout from a manufacturer such as Mapei, following manufacturer's recommendations and depending on site conditions. It is recommended to lay the tiles staggered by 6 cm, but never more than 20 cm. Fixing in a 50% staggered configuration is not advised. As soon as the joints have fully set, it is advisable to proceed to the initial post-construction cleaning as described by the manufacturer. Daily maintenance can be performed with a neutral detergent.