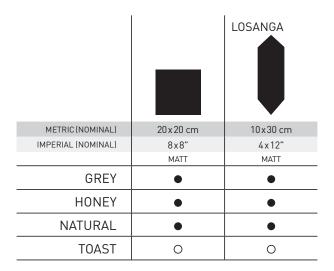

## **COLORS**

**GREY** 

NATURAL

TOAST

#### **FORMATS**

MATT: 20 x 20 cm | 10 x 30 cm