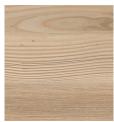

## **COLORS**

**GREY** 

NATURAL

TOAST

#### **DESCRIPTION**

Woodland by Equipe is a glazed porcelain stoneware collection available in four colors. The collection's wooden finish brings a touch of modernity to parquetry. Woodland has two formats, therefore allowing you to create modern and warm décors for your home. It is also possible to combine Woodland with the Art nouveau series, which is from the same supplier as well.