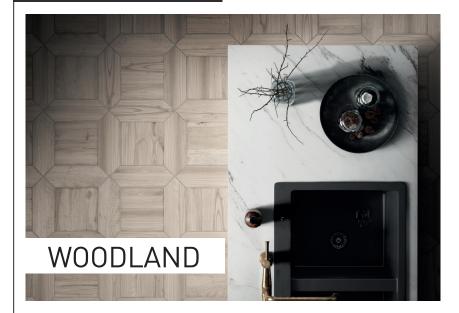

# **NEW PRODUCT**

#### **DESCRIPTION**

Woodland by Equipe is a glazed porcelain stoneware collection available in four colors. The collection's wooden finish brings a touch of modernity to parquetry. Woodland has two formats, therefore allowing you to create modern and warm décors for your home. It is also possible to combine Woodland with the Art nouveau series, which is from the same supplier as well.

## **APPLICATIONS**

Woodland is ideal for an interior application on walls and floors, in residential projects.