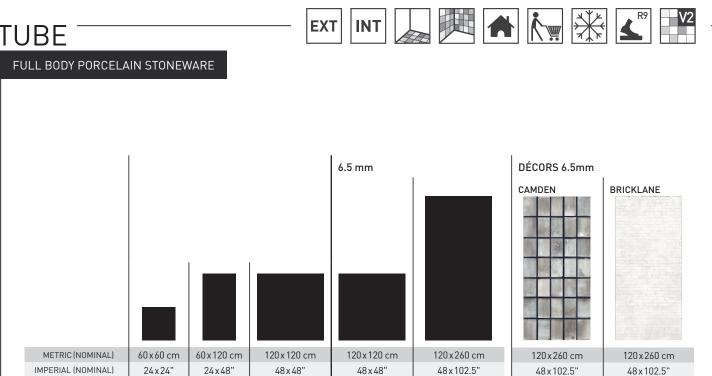

### FORMATS (Rectified tiles)

NATURAL RT (NAT. RT): 60 x 60 cm | 60 x 120 cm | 120 x 120 cm | 120 x 260 cm