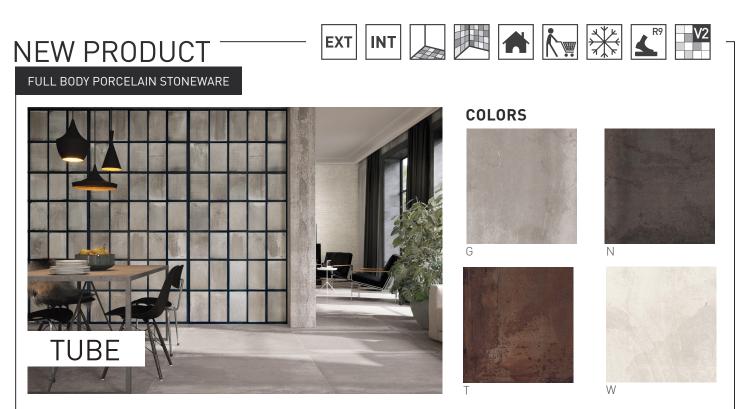

### DESCRIPTION

*Tube* by *Imola* is a collection of full body porcelain stoneware available in four different colors. Its distinctive metallic style offers endless possibilities when combined with an array of formats, colours, finishes and special pieces for a contemporary urban décor. This collection combines metropolitan elegance with an underground mood, with impeccable style and a passion for time-worn materials.

NAT. RT

•

•

•

•

G

Ν

Т

W

NAT. RT

Ο

Ο

•

NAT. RT

Ο

Ο