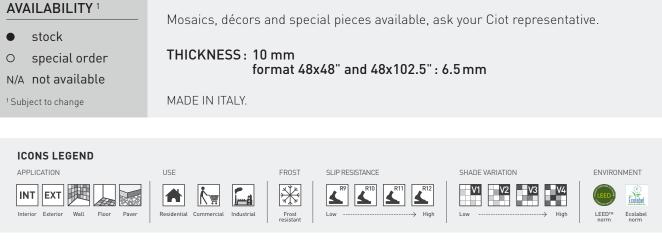

# **TECHNICAL INFORMATION**

| _ |        | WATER<br>ABSORPTION | FROST<br>RESISTANCE | ABRASION<br>RESISTANCE | BENDING<br>STRENGTH | CHEMICAL<br>RESISTANCE | STAIN<br>RESISTANCE |                       | LIP                                    |
|---|--------|---------------------|---------------------|------------------------|---------------------|------------------------|---------------------|-----------------------|----------------------------------------|
|   | NORMS  | ISO 10545/3         | ISO 10545/12        | ISO 10545/6            | ISO 10545/4         | ISO 10545/13           | ISO 10545/14        | DIN51130-<br>DIN51097 | D.C.O.F.<br>ANSI 137.1-2012<br>(>0,42) |
|   | VALUES | ≤0,1%               | RESISTANT           | < 140 mm³              | > 45 N/mm2          | UA ULA/B               | CLASSE 3            | R9                    | CONFORM                                |

Ο

Ο

•

NAT. RT

•

NAT. RT

Ο

In the event of discrepancy with the official information of the manufacturer, the latter shall prevail.