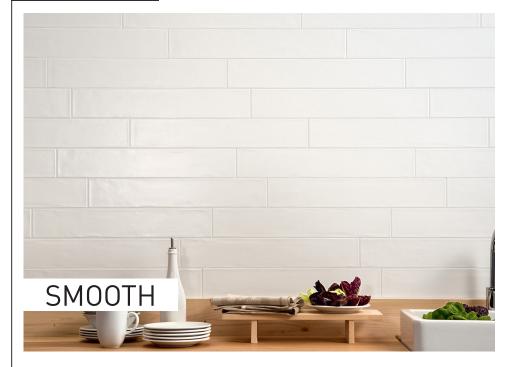

### **DESCRIPTION**

Smooth by DOM Ceramiche is a double fired wall tile reuniting many warm and cold color tones, as well as sought-after patterns. With the purity of its look and its complexity to the touch Smooth is an excellent choice for a minimalist but cozy atmosphere.