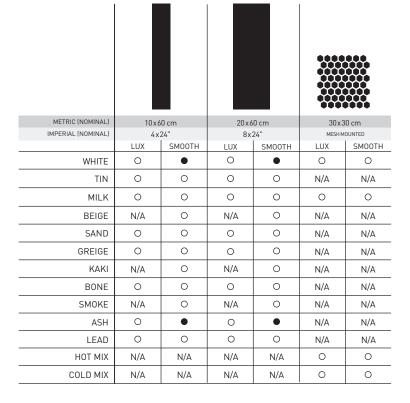

### **FORMATS**

**SMOOTH (Satin)**: 10 x 60 cm | 20 x 60 cm **LUX (Glossy)**: 10 x 60 cm | 20 x 60 cm

### **AVAILABILITY** 1

in stock

special order

N/A not available

<sup>1</sup> Subject to change

Special pieces available, consult your Ciot representative.

THICKNESS: 9,5 mm

Country of origin: Italy