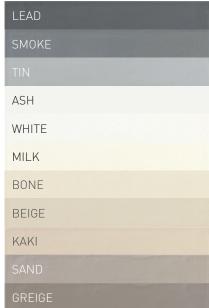

# **NEW PRODUCT**











## BICOTTURA WALL TILE



## **COLORS**



### **DESCRIPTION**

Smooth by DOM Ceramiche is a double fired wall tile reuniting many warm and cold color tones, as well as sought-after patterns. With the purity of its look and its complexity to the touch Smooth is an excellent choice for a minimalist but cozy atmosphere.

### **FORMATS**

**SMOOTH (Satin)**: 10 x 60 cm | 20 x 60 cm **LUX (Glossy)**: 10 x 60 cm | 20 x 60 cm

## **APPLICATIONS**

The Smooth tiles are suitable for interior wall application in your residential and commercial projects.

### **TECHNICAL INFORMATION**

|        | 444                 | <u>*</u>            | <u>.</u>            | <u> </u>               | <u>•</u>            |
|--------|---------------------|---------------------|---------------------|------------------------|---------------------|
|        |