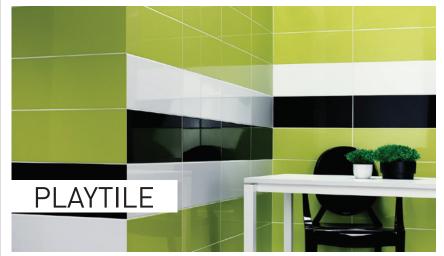

#### **DESCRIPTION**

Playtile by Gresart is a white body wall tile collection available in sixteen colors and two finishes, glossy and matt. Playtile is a luminous wall tile that offers great versatility when designing simple spaces, as well as bolder and more elaborated ones. Available in both glossy and matt finishes, the luminous tiles from the Playtile collection offers designers a world of creative possibilities.

#### **APPLICATIONS**

Playtile is ideal for an application on interior walls in your residential and commercial projects.