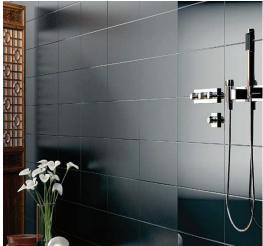

#### **DESCRIPTION**

Playtile by Gresart is a white body wall tile collection available in sixteen colors and two finishes, glossy and matt. Playtile is a luminous wall tile that offers great versatility when designing simple spaces, as well as bolder and more elaborated ones. Available in both glossy and matt finishes, the luminous tiles from the Playtile collection offers designers a world of creative possibilities.

#### **APPLICATIONS**

Playtile is ideal for an application on interior walls in your residential and commercial projects.