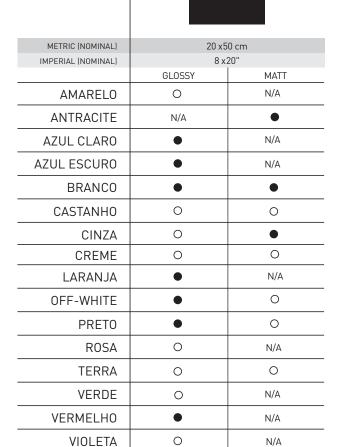

#### **COLORS**

#### **DESCRIPTION**

Playtile by Gresart is a white body wall tile collection available in sixteen colors and two finishes, glossy and matt. Playtile is a luminous wall tile that offers great versatility when designing simple spaces, as well as bolder and more elaborated ones. Available in both glossy and matt finishes, the luminous tiles from the Playtile collection offers designers a world of creative possibilities.

#### **FORMATS**

**GLOSSY:** 20 x 50 cm **MATT**: 20 x 50 cm

#### **AVAILABILITY** 1

in stock

special order

N/A not available

<sup>1</sup> Subject to change

Decors and special pieces available, consult your sales representative.

THICKNESS: 9,5 mm

MADE IN PORTUGAL