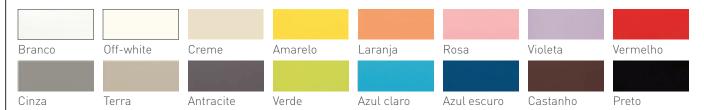

#### **COLORS**

#### **DESCRIPTION**

Playtile by Gresart is a white body wall tile collection available in sixteen colors and two finishes, glossy and matt. Playtile is a luminous wall tile that offers great versatility when designing simple spaces, as well as bolder and more elaborated ones. Available in both glossy and matt finishes, the luminous tiles from the Playtile collection offers designers a world of creative possibilities.