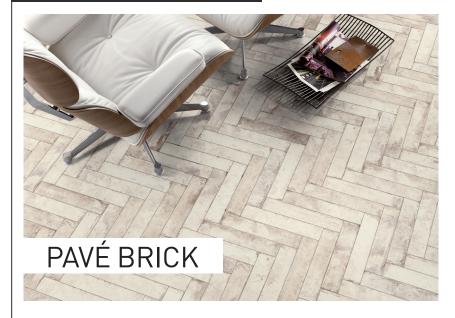

# **COLORS**

BRUCIATO

NATURALE

SBIANCATO

**DESCRIPTION** 

Pavé Brick by Sichenia is a colored body porcelain stoneware collection. With its authentic vintage effect, Pavé Brick will infuse warmth and a country look to your decor.

# PAVÉ BRICK