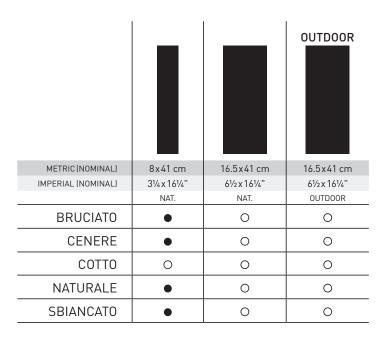

# **COLORS**

BRUCIATO

NATURALE

SBIANCATO

**DESCRIPTION** 

Pavé Brick by Sichenia is a colored body porcelain stoneware collection. With its authentic vintage effect, Pavé Brick will infuse warmth and a country look to your decor.

# **FORMATS**

**NATURAL (NAT. )**: 8 x 41 cm | 16.5 x 41 cm

**OUTDOOR**: 16.5 x 41 cm

# **AVAILABILITY** 1

stock

O special order

N/A not available

<sup>1</sup>Subject to change

Special pieces available, ask your Ciot representative.

THICKNESS: 10 mm

MADE IN ITALY.