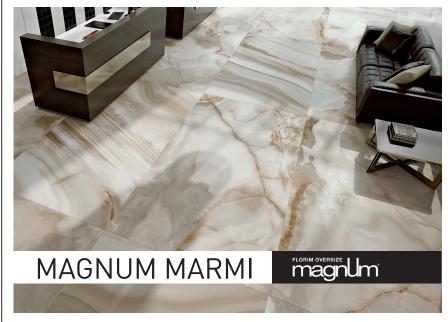

#### **DESCRIPTION**

Magnum Marmi by Florim is a colored body porcelain stoneware with surprising dimensions. Only 6 mm thick, it is a light, versatile, resistant and aesthetic product. Up to 320 cm long, it is the ideal product to give originality and elegance to your residential and commercial projects.

#### **APPLICATIONS**

Magnum Marmi is ideal for an interior application on floors and walls in your residential and commercial projects (light traffic). An exterior wall application is also possible. Magnum Marmi may also be fabricated to be used as a counter surface, a vanity, a tabletop or even to cover a door.