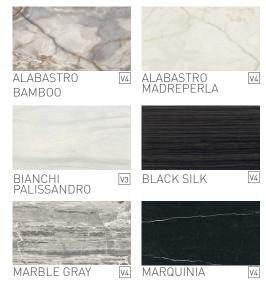

# **MAGNUM MARMI**

| METRIC (NOMINAL)        | 80 x80 cm  | 60 x 120 cm    | 120 x 120 cm | 160 x 160 cm | 80 x 240 cm | 120 x 240 cm | 160 x 320 cm |
|-------------------------|------------|----------------|--------------|--------------|-------------|--------------|--------------|
| IMPERIAL (NOMINAL)      | 31½ x 31½" | 235/8x 47 1/4" | 471/4×471/4" | 63 x 63"     | 31½ x 94½"  | 471/4×941/2" | 63 x 126"    |
|                         | GLOSSY RT  | GLOSSY RT      | GLOSSY RT    | GLOSSY RT    | GLOSSY RT   | GLOSSY RT    | GLOSSY RT    |
| V4 ALABASTRO BAMBOO     | 0          | N/A            | 0            | N/A          | 0           | 0            | •            |
| V4 ALABASTRO MADREPERLA | 0          | N/A            | 0            | N/A          | 0           | 0            | •            |
| V3 BIANCHI PALISSANDRO  | N/A        | 0              | 0            | N/A          | N/A         | 0            | •            |
| V4 BLACK SILK           | 0          | N/A            | N/A          | 0            | N/A         | N/A          | •            |
| V4 MARBLE GRAY          | N/A        | N/A            | N/A          | N/A          | N/A         | N/A          | lim.         |
| V4 MARQUINIA            | 0          | 0              | 0            | 0            | N/A         | 0            | •            |