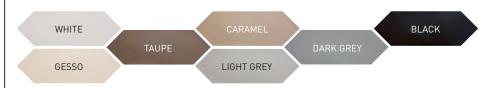

**KITE** 

| METRIC        | 10x30 cm |
|---------------|----------|
| NOMINAL       | 4 x 12"  |
|               | MATT     |
| WHITE         | •        |
| LIGHT GREY    | •        |
| DARK GREY     | •        |
| GESSO         | 0        |
| CARAMEL       | 0        |
| TAUPE         | 0        |
| BLACK         | •        |
| PATCHWORK B&W | •        |