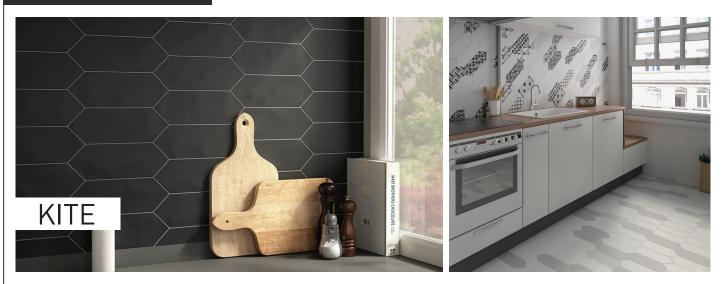

### DESCRIPTION

*Kite* by *Equipe* is a glazed porcelain stoneware collection of hexagonal tiles available in a range of neutral colors, as well as in a mix of randomly assorted and widely inspiring monochrome tiles boasting casual and unique hand drawn motifs. The trendy shape of *Kite* is sure to contribute a contemporary feel to your project. All in all, it is a versatile product that can easily fit your needs for upcoming commercial and residential interior design ventures.

## FORMATS

MATT: 10x30 cm

#### APPLICATIONS

*Kite* is ideal for an interior application on floors and walls in your residential and commercial projects (light traffic).