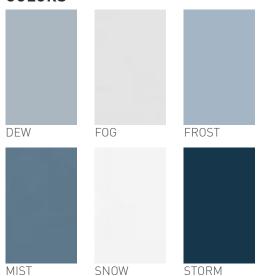

## **COLORS**

#### **DESCRIPTION**

Hit, by Heralgi is a white body wall tile collection available in six cold tones colors. With its original geometric shapes, Hit is definitely extraordinary and will give you the liberty to play with various installation patterns. The variety of the pieces allows for original modern décors as well as more sober ones.