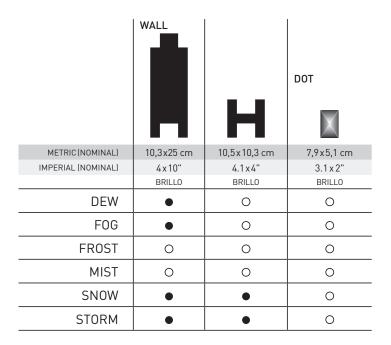

#### **FORMATS**

**BRILLO**: 10,3 x 25 cm | **H shape** 10,5 x 10,3 cm | **DOT shape** 7,9 x 5,1 cm

## **AVAILABILITY** 1

stock

special order

N/A not available

<sup>1</sup>Subject to change

Mosaics and special pieces available, ask your Ciot representative.

THICKNESS: 8 mm

MADE IN SPAIN.