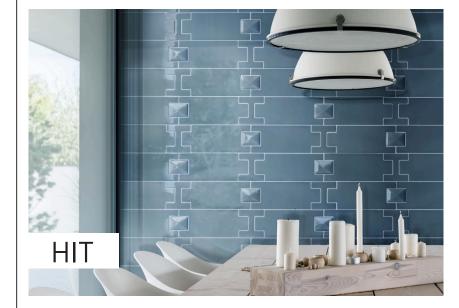

#### **DESCRIPTION**

Hit, by Heralgi is a white body wall tile collection available in six cold tones colors. With its original geometric shapes, Hit is definitely extraordinary and will give you the liberty to play with various installation patterns. The variety of the pieces allows for original modern décors as well as more sober ones.

#### **APPLICATIONS**

Hit is ideal for an interior application on walls in residential and commercial projects.