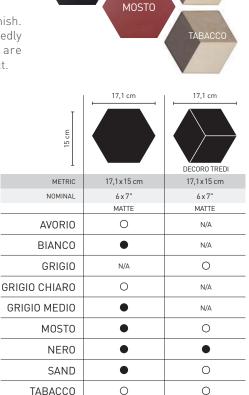

### DESCRIPTION

*Esagona Matte*, available in eight neutral colors, has a smooth surface and a matte finish. *Esagona Matte* is ideal for creating patterns combining several colors that will undoubtedly give charm to your space. Of the same hexagonal format, the *Decoro Tredi* tiles are decorated with a geometric pattern that gives the illusion of a three dimensional object.

### FORMAT

INT

Interior

EXT

Exterior

Wall

(*Esagona Glossy* and *Esagona Matte* are not modular) MATTE: 17,1 x 15 cm