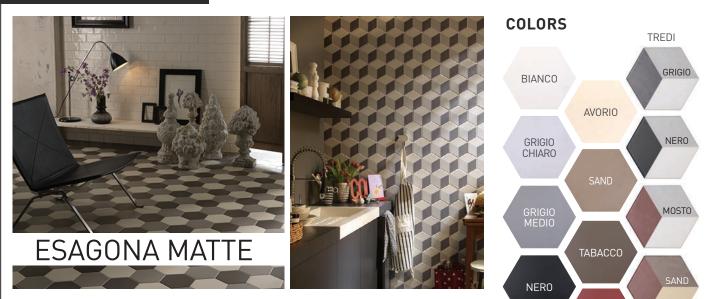

### DESCRIPTION

*Esagona Matte*, available in eight neutral colors, has a smooth surface and a matte finish. *Esagona Matte* is ideal for creating patterns combining several colors that will undoubtedly give charm to your space. Of the same hexagonal format, the *Decoro Tredi* tiles are decorated with a geometric pattern that gives the illusion of a three dimensional object.

## APPLICATIONS

*Esagona Matte* is ideal for an interior application on floors and walls in your residential projects.