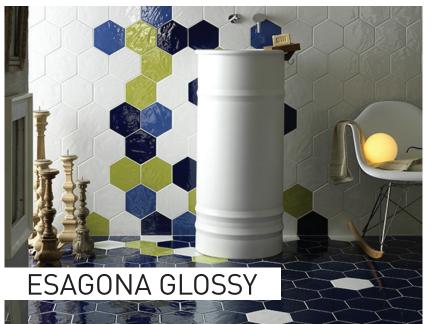

### DESCRIPTION

*Esagona* by *Tonalite* is a glazed porcelain stoneware available in glossy or matte finish. With a surface slightly in relief increasing its shiny effect, *Esagona Glossy* presents a palette of neutral and bright colors that you can easily combine to create dynamic accents.

## APPLICATIONS

*Esagona Glossy* is ideal for an interior application on floors and walls in your residential projects.