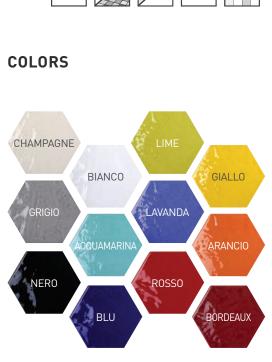

## AVAILABILITY <sup>1</sup> • in stock O special order N/A not available <sup>1</sup> Subject to change

| METRIC      | 17,5 x 15,3 cm |
|-------------|----------------|
| NOMINAL     | 6 x 7"         |
|             | GLOSSY         |
| ACQUAMARINA | 0              |
| ARANCIO     | 0              |
| BIANCO      | •              |
| BLU         | 0              |
| BORDEAUX    | 0              |
| CHAMPAGNE   | 0              |
| GIALLO      | 0              |
| GRIGIO      | 0              |
| LAVANDA     | 0              |
| LIME        | 0              |
| NERO        | 0              |
| ROSSO       | 0              |
|             |                |