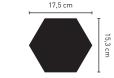

### FORMAT

(*Esagona Glossy* and *Esagona Matte* are not modular) GLOSSY: 17,5x15,3 cm