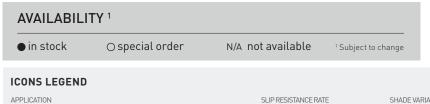

## AVAILABILITY <sup>1</sup> • in stock O special order N/A not available <sup>1</sup> Subject to change

| METRIC      | 17,5 x 15,3 cm |
|-------------|----------------|
| NOMINAL     | 6 x 7"         |
|             | GLOSSY         |
| ACQUAMARINA | 0              |
| ARANCIO     | 0              |
| BIANCO      | •              |
| BLU         | 0              |
| BORDEAUX    | 0              |
| CHAMPAGNE   | 0              |
| GIALLO      | 0              |
| GRIGIO      | 0              |
| LAVANDA     | 0              |
| LIME        | 0              |
| NERO        | 0              |
| ROSSO       | 0              |
|             |                |