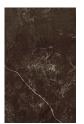

## **COLORS**

COFFFF

**BEIGE** 

GREY

WHITE

**DESCRIPTION** 

Cube by Iris Ceramica is a collection of colored body porcelain stoneware. Available in five rich colors, it perfectly captures the look of natural stone patterns. Cube will bring warmth and a touch of elegance to your modern or classic décor.