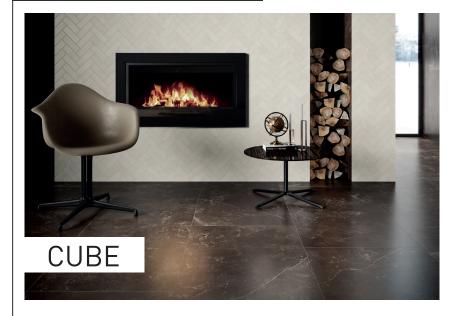

## **COLORS**

COFFFF

**BEIGE** 

GREY

WHITE

**DESCRIPTION** 

Cube by Iris Ceramica is a collection of colored body porcelain stoneware. Available in five rich colors, it perfectly captures the look of natural stone patterns. Cube will bring warmth and a touch of elegance to your modern or classic décor.

#### **APPLICATIONS**

Cube is ideal for an interior and exterior application on walls and floors, in residential and commercial projects.