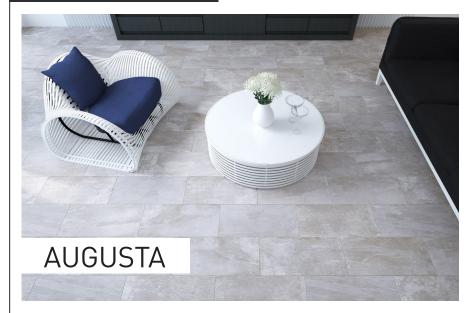

## **DESCRIPTION**

Augusta is a glazed porcelain stoneware available in three neutral colors. These tiles presents a stone effect which will give your décor a contemporary, modern or industrial look.

#### **APPLICATIONS**

Augusta is ideal for an interior application on walls and floors, in residential and commercial projects (light traffic).

# **AUGUSTA**