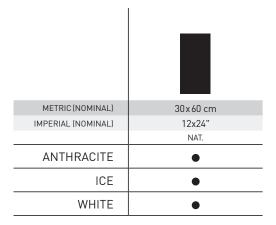

#### **COLORS**

**ANTHRACITE** 

ICE

WHITE

#### **FORMATS**

**NATURAL (NAT. )**:30 x 60 cm