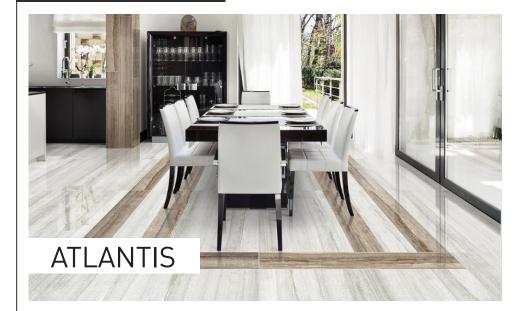

### **DESCRIPTION**

Atlantis by View Ceramiche is a collection of glazed porcelain stoneware available in four neutral colors and presenting a natural stone look. These tiles of classic and natural appearance will bring charm and authenticity to your decor.

### **APPLICATIONS**

Atlantis is ideal for an interior application on walls and floors, in your residential and commercial projects.